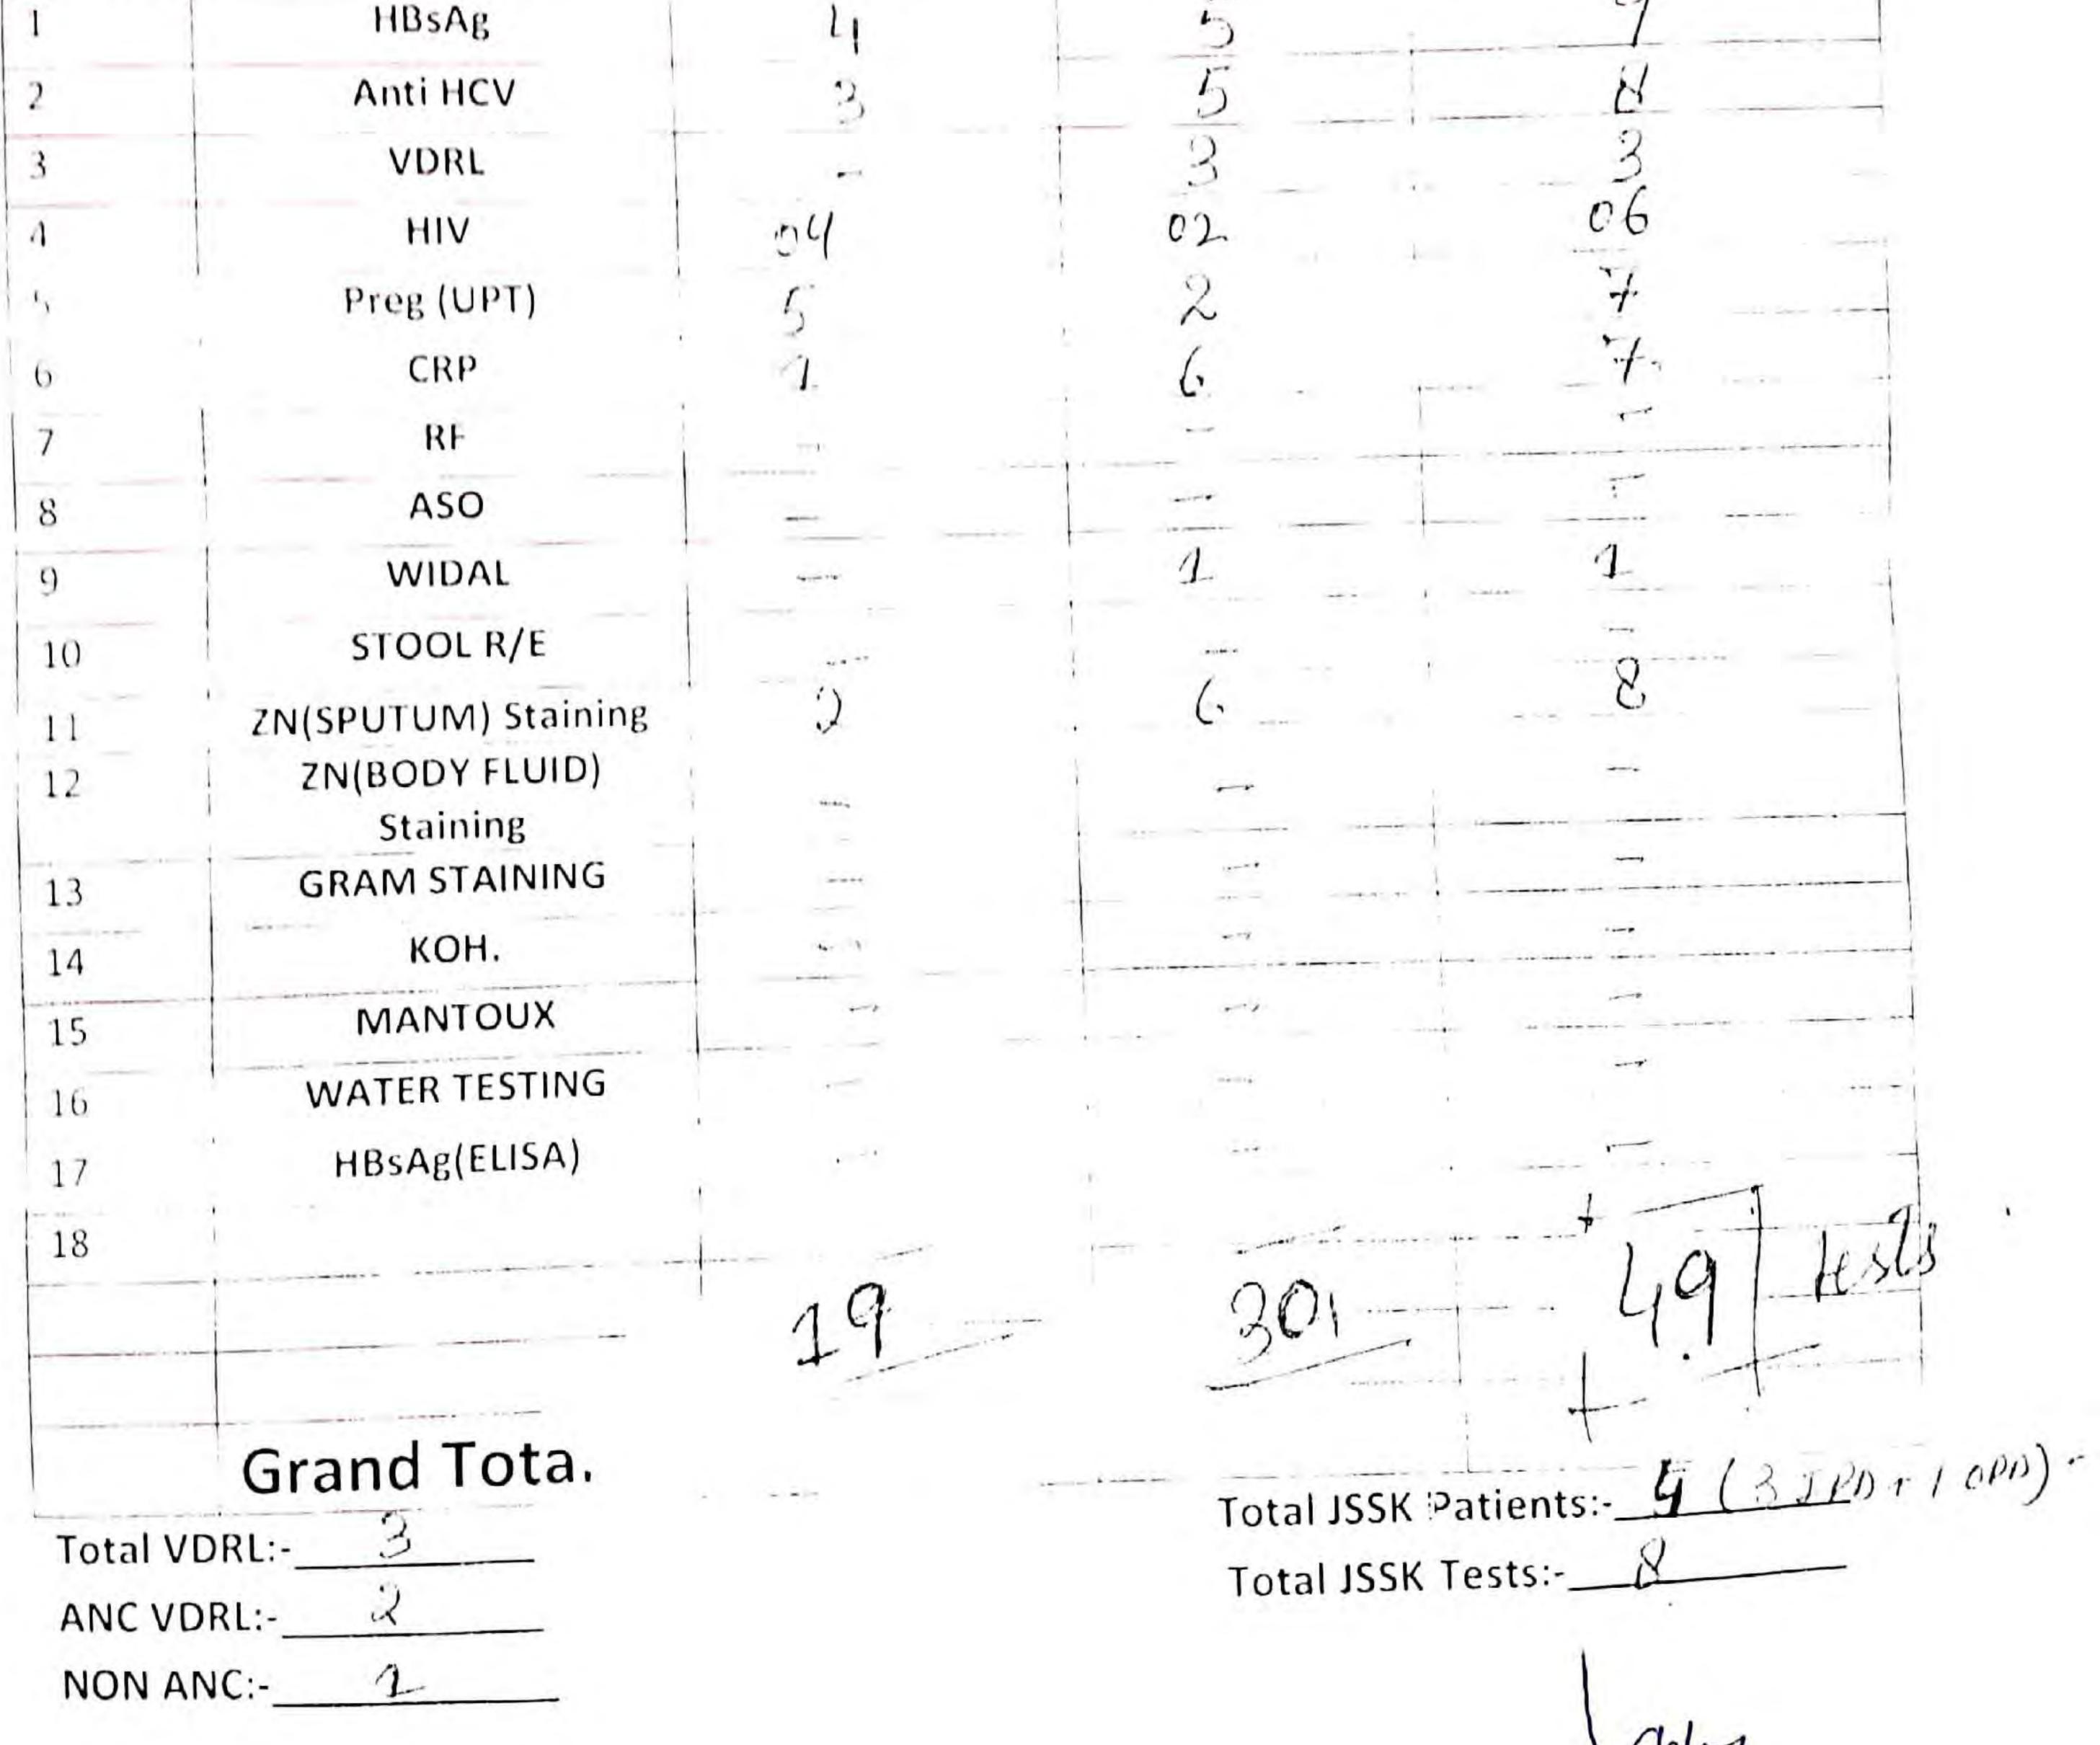

## GOVERNMENT MEDICAL COLLEGE DODA (Associated Hospital) Department of MICROBIOLOGY

DATED 1-10-2019

DailyWORK DONE REPORT W.E.F.Solution1 - 10 2013QrmQrm2rm2rmS.No.Test NameOPDIPDTotal.UNREAROPDGG

·Sol Sig. of I/c HOD Dept.of Microbiology